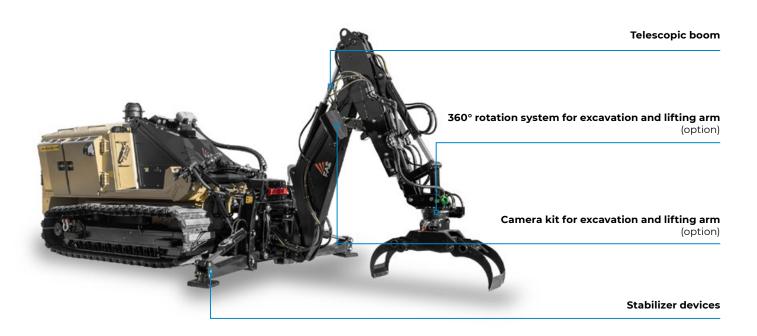

## **EXCAVATION AND LIFTING ARM**

## ARM/DM

## Remotely controlled arm for PT300 D:MINE.

By using the manipulator grapple, the arm is the ideal tool for inspecting and retrieving UXOs. By using its digging bucket, it is the ideal tool for reaching buried UXOs. It can be equipped with a 360-degree rotation, video camera system.

## **OPTIONS**