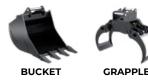

## Remotely controlled arm for PT300 D:MINE.

By using the manipulator grapple, the arm is the ideal tool for inspecting and retrieving UXOs. By using its digging bucket, it is the ideal tool for reaching buried UXOs. It can be equipped with a 360-degree rotation, video camera system.